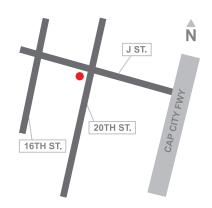

## **MARRS**

1050 20th Street • Sacramento, CA 95811

"MARRS has been my most ambitious project to date. When I think about all the risk associated with the project, sometimes I wonder why I went forward. Specifically, converting an old Bekins Moving and Storage building into a vibrant mix of retail shops and restaurants and forward-thinking office space was daunting unto itself. But throw in the reality of zero on-site parking, trying to lease retail on a side street, targeting local vs national tenants, negotiating a lease buyout with the State – all in a declining market, and the challenge becomes both daunting and formidable. But I learned that if you are passionate enough about an idea, then these challenges can often be overcome. MARRS is a true one-of-a-kind!"